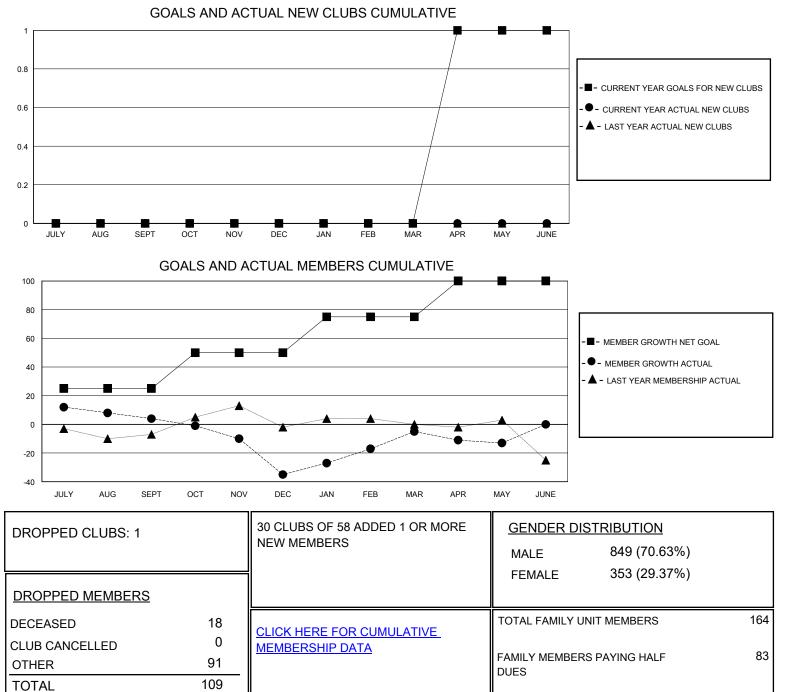

## District 201V6

Results as of: 5/31/2020

| GMT:                  | LOCATION AUSTRALIA |           |               |                       |                         |                         | GMT CA                                             |
|-----------------------|--------------------|-----------|---------------|-----------------------|-------------------------|-------------------------|----------------------------------------------------|
| Clubs                 |                    |           |               | Members               |                         |                         |                                                    |
| RESULTS FOR 2019-2020 |                    |           |               | RESULTS FOR 2019-2020 |                         |                         |                                                    |
| QUARTER               | NEW CLUB GOAL      | NEW CLUBS | DROPPED CLUBS | QUARTER               | /BER GROWTH NET<br>GOAL | MEMBER GROWTH<br>ACTUAL | DROPPED<br>MEMBERS ACTUAL<br>(including transfers) |
| JULY/AUG/SEPT         | 0                  | 0         | 0             | JULY/AUG/SEPT         | 25                      | 25                      | 20                                                 |
| OCT/NOV/DEC           | 0                  | 0         | 0             | OCT/NOV/DEC           | 25                      | 28                      | 57                                                 |
| JAN/FEB/MAR           | 0                  | 0         | 1             | JAN/FEB/MAR           | 25                      | 59                      | 23                                                 |
| APR/MAY/JUNE          | 1                  | 0         | 0             | APR/MAY/JUNE          | 25                      | 1                       | 9                                                  |